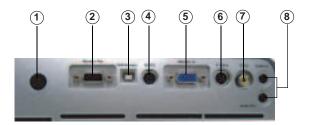

## **Connecting Your Projector**

| 1 | IR receiver                    |
|---|--------------------------------|
| 2 | VGA out (monitor loop-through) |
| 3 | USB connector                  |
| 4 | RS232 connector                |
| 5 | VGA in (D-sub) connector       |
| 6 | S-video connector              |
| 7 | Composite video connector      |
| 8 | Audio input connector          |