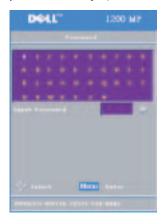

### **Password Security**

Protect your projector and restrict access to it with **Password Security** feature. This security utility enables you to impose a variety of access restrictions to protect your privacy and stop others from tampering with your projector. This means that the projector cannot be used if it is taken without authorization, and thus serves as a theft-prevention feature.

When Password Protect is enabled (On), a Password Protect screen requesting you to enter a password will be displayed when the power plug is inserted into the electrical outlet and the power for the projector is first turned on.

By default, this function is disabled. You can enable this feature using the Password menu. Refer to section in this manual titled "Management Menu-Password" for further details. This password security feature will be activated on the next time you turn on the projector.

If you enable this feature, you will be asked to enter the projector's password after you turn on the projector:

- **1** 1st time password input request:
  - **a** Use the directional keys to enter the password.
  - **b** Press the Menu button to confirm.
  - **c** If the password verification is successful, you may resume with accessing the projector's functions and its utilities.

**2** If you have entered incorrect password, you will be given another 2 chances. After the three invalid attempts, the projector will automatically turn off.

|    | ð | 8 |  |
|----|---|---|--|
| f, | 2 | 2 |  |
|    |   |   |  |