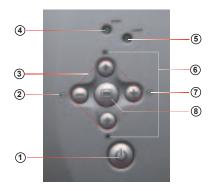

### **Using the Control Panel**

| 1 | Power                    | Turn the projector on and off. For more information,<br>see "Turning Your Projector On" on page 11 and<br>"Turning Your Projector Off" on page 11.                                                                                                                                                                                                                                                                                                                                                                                                                                                                                                                                                                                                                                                                                                                                                                                                                                                                                                                                                                                                                                                                                                                                                                                                                                                                                                                                                                                                                                                                                                                                                                                                                                                                                                                                                                                                                                                                                                                                                                                                                                                                                                                                                                                                                                                                                                                                                                                                                                                                                                                                                                                                                                                                                                                                                                                                                                                                                                                                                                                                                                                                                                                                                                                         |
|---|--------------------------|--------------------------------------------------------------------------------------------------------------------------------------------------------------------------------------------------------------------------------------------------------------------------------------------------------------------------------------------------------------------------------------------------------------------------------------------------------------------------------------------------------------------------------------------------------------------------------------------------------------------------------------------------------------------------------------------------------------------------------------------------------------------------------------------------------------------------------------------------------------------------------------------------------------------------------------------------------------------------------------------------------------------------------------------------------------------------------------------------------------------------------------------------------------------------------------------------------------------------------------------------------------------------------------------------------------------------------------------------------------------------------------------------------------------------------------------------------------------------------------------------------------------------------------------------------------------------------------------------------------------------------------------------------------------------------------------------------------------------------------------------------------------------------------------------------------------------------------------------------------------------------------------------------------------------------------------------------------------------------------------------------------------------------------------------------------------------------------------------------------------------------------------------------------------------------------------------------------------------------------------------------------------------------------------------------------------------------------------------------------------------------------------------------------------------------------------------------------------------------------------------------------------------------------------------------------------------------------------------------------------------------------------------------------------------------------------------------------------------------------------------------------------------------------------------------------------------------------------------------------------------------------------------------------------------------------------------------------------------------------------------------------------------------------------------------------------------------------------------------------------------------------------------------------------------------------------------------------------------------------------------------------------------------------------------------------------------------------------|
| 2 | Source                   | Press to toggle through Analog RGB, Composite,<br>Component-i, S-video, and Analog YPbPr sources when<br>multiple sources are connected to the projector.                                                                                                                                                                                                                                                                                                                                                                                                                                                                                                                                                                                                                                                                                                                                                                                                                                                                                                                                                                                                                                                                                                                                                                                                                                                                                                                                                                                                                                                                                                                                                                                                                                                                                                                                                                                                                                                                                                                                                                                                                                                                                                                                                                                                                                                                                                                                                                                                                                                                                                                                                                                                                                                                                                                                                                                                                                                                                                                                                                                                                                                                                                                                                                                  |
| 3 | Four Directional<br>Keys | The four directional keys $\textcircled{\baselineskip}$ $\b$ |
| 4 | TEMP warning light       | <ul> <li>A solid orange TEMP light indicates that the projector has overheated. The display automatically shuts down. Turn the display on again after the projector cools down. If the problem persists, contact Dell.</li> <li>A blinking orange Temp light indicates that a projector fan has failed and the projector automatically shuts down. If this problem persists, contact Dell.</li> </ul>                                                                                                                                                                                                                                                                                                                                                                                                                                                                                                                                                                                                                                                                                                                                                                                                                                                                                                                                                                                                                                                                                                                                                                                                                                                                                                                                                                                                                                                                                                                                                                                                                                                                                                                                                                                                                                                                                                                                                                                                                                                                                                                                                                                                                                                                                                                                                                                                                                                                                                                                                                                                                                                                                                                                                                                                                                                                                                                                      |
| 5 | LAMP warning light       | If the Lamp light is solid orange, replace the lamp.                                                                                                                                                                                                                                                                                                                                                                                                                                                                                                                                                                                                                                                                                                                                                                                                                                                                                                                                                                                                                                                                                                                                                                                                                                                                                                                                                                                                                                                                                                                                                                                                                                                                                                                                                                                                                                                                                                                                                                                                                                                                                                                                                                                                                                                                                                                                                                                                                                                                                                                                                                                                                                                                                                                                                                                                                                                                                                                                                                                                                                                                                                                                                                                                                                                                                       |
| 6 | Keystone adjustment      | If your image is not perpendicular to the screen, then it does not appear square. Press to adjust image distortion caused by tilting the projector. $(\pm 16 \text{ degrees})$                                                                                                                                                                                                                                                                                                                                                                                                                                                                                                                                                                                                                                                                                                                                                                                                                                                                                                                                                                                                                                                                                                                                                                                                                                                                                                                                                                                                                                                                                                                                                                                                                                                                                                                                                                                                                                                                                                                                                                                                                                                                                                                                                                                                                                                                                                                                                                                                                                                                                                                                                                                                                                                                                                                                                                                                                                                                                                                                                                                                                                                                                                                                                             |
| 7 | Resync                   | Press to synchronize the projector to the input source.<br><b>Resync</b> does not operate if the on-screen display (OSD) is displayed.                                                                                                                                                                                                                                                                                                                                                                                                                                                                                                                                                                                                                                                                                                                                                                                                                                                                                                                                                                                                                                                                                                                                                                                                                                                                                                                                                                                                                                                                                                                                                                                                                                                                                                                                                                                                                                                                                                                                                                                                                                                                                                                                                                                                                                                                                                                                                                                                                                                                                                                                                                                                                                                                                                                                                                                                                                                                                                                                                                                                                                                                                                                                                                                                     |