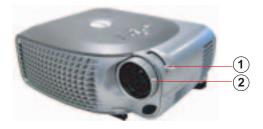

1.5cmx105.4cm | 51.9cmx131.7cm  | 103.7cmx263.4cm | 148.1cmx376.3cm |
| Distance    |                                         | 3.3ft(1.0m)    | 6.9ft(2.1m)    | 9.2ft(2.8m)    | 11.5ft(3.5m)    | 23ft(7.0m)      | 32.8ft(10.0m)   |
| *This graph | *This graph is for user reference only. |                |                |                |                 |                 |                 |

# Adjusting the Projector Zoom and Focus

#### CAUTION: To avoid damaging the projector, ensure that the zoom lens and elevator foot are fully retracted before moving the projector or placing the projector in its carrying case.

- **1** Rotate the zoom tab to zoom in and out.
- **2** Rotate the focus ring until the image is clear. The projector focuses at distances from 3.3ft to 32.8ft (1m to 10m).



| 1 | Zoom tab   |
|---|------------|
| 2 | Focus ring |

### **Password Security**

Protect your projector and restrict access to it with **Password Security** feature. This security utility enables you to impose a variety of access restrictions to protect your privacy and stop others from tampering with your projector. This means that the projector cannot be used if it is taken without authorization, and thus serves as a theft-prevention feature.

When Password Protect is enabled (On), a Password Protect screen requesting you to enter a password will be displayed when the power plug is inserted into the electrical outlet and the power for the projector is first turned on.

By default, this function is disabled. You can enable this feature using the Password menu. Refer to section in th