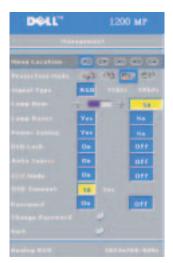

#### Management Menu

**MENU LOCATION**—Select the location of the OSD on the screen.

**PROJECTION MODE**—Select how the image appears:

• **The Front Projection-Desktop** (the default).

• **2** Rear Projection-Desktop — The projector reverses the image so you can project from behind a translucent screen.

• Joint Projection-Ceiling Mount — The projector turns the image upside down for ceiling-mounted projection.

• The Projection-Ceiling Mount — The projector reverses and turns the image upside down. You can project from behind a translucent screen with a ceiling-mounted projection.

**SIGNAL TYPE**—Manually select the signal type (RGB, YCbCr, or YPbPr).

**LAMP HOUR**—Displays the operating hours since the last timer reset.

LAMP RESET—After you install a new lamp, select Yes to reset the lamp timer.

**POWER SAVING**—Select **Yes** to set the power saving delay period. The delay period is the amount of time you want the projector to wait without signal input. After that set time, the projector enters power saving mode and turns off the lamp. The projector turns back on when it detects an input signal or you press the **Power** button. After two hours, the projector turns off and you need to press the **Power** button to turn the projector on.

**OSD LOCK**—Select **On** to enable the **OSD Lock** for hiding the OSD menu. To display OSD menu, press the button on the control panel or the Menu button on the remote control for 15 seconds.

**Auto Source**—Select **On** (the default) to auto detect the available input signals. When the projector is on and you press **Source**, it automatically finds the next available input signal. Select **Off** to lock the current input signal. When **Off** is selected and you press **Source**, you select which input signal you want to use.

**Eco Mode**—Select **On** to use the projector at a lower power level (150 Watts), which may provide longer lamp life, quieter operating, and dimmer luminance output on the screen. Select **Off** to operate at normal power level (200 Watts).

**OSD TIMEOUT** —Use this function to set the duration OSD menu stay active (at idle state).

**Password**—Select **On** to enable you to impose a variety of access restrictions to protect your privacy and stop others from tampering with your projector.