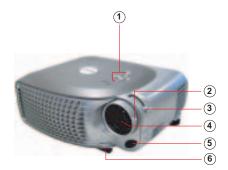

#### **About Your Projector**

| 1 | Control panel           |
|---|-------------------------|
| 2 | Zoom tab                |
| 3 | Focus ring              |
| 4 | Lens                    |
| 5 | Remote control receiver |
| 6 | Elevator button         |