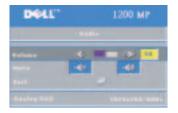

#### Audio Menu

**VOLUME**—Press the 🕞 button on the control panel or the - button on the remote control to decrease the volume and press the (=) button on the control panel or the + button on the remote control to increase the volume

**MUTE**—Allows to mute the volume.