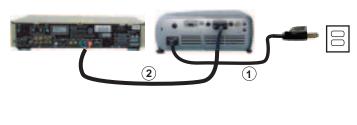

### Connecting a DVD Player, Set Top Box, VCR, or TV

#### **Connecting With a Component Cable**

| 1 | Power cord                    |
|---|-------------------------------|
| 2 | D-sub to HDTV/Component cable |