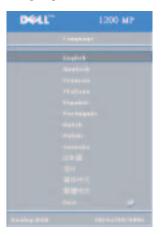

#### Language Menu

Press the  $\odot$  or  $\odot$  button on the control panel or the  $\blacktriangle$  or  $\checkmark$  button on the remote control to select the preferred language for the OSD.

Press the () on the control panel or the Menu button on the remote control to confirm the language selection.