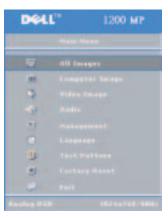

#### Main Menu

#### All Images Menu

**BRIGHTNESS**—Use the  $\bigcirc$  or  $\bigcirc$  button on the control panel or the  $\blacktriangleleft$  or  $\blacktriangleright$  button on the remote control to adjust the brightness of the image.

#### Computer Image Menu

**NOTE:** This menu is only available when a computer is connected.

**FREQUENCY**—Change the display data clock frequency to match the frequency of your computer graphics card. If you see a vertical flickering bar, use Frequency control to minimize the bars. This is a coarse adjustment.

#### Video Image Menu

**NOTE:** This menu is only available when an S-video or composite video source is connected.

**SATURATION**—Press the 🕞 button on the control panel or the  $\triangleleft$  button on the remote control to decrease the amount of color in the image and press the (+) button the control panel or the  $\blacktriangleright$ button on the remote control to increase the amount of color in the image.

#### Audio Menu

**VOLUME**—Press the 🕞 button on the control panel or the - button on the remote control to decrease the volume and press the (=) button on the control panel or the + button on the remote control to increase the volume

#### Management Menu

**MENU LOCATION**—Select the location of the OSD on the screen.

**PROJECTION MODE**—Select how the image appears:

• **The Front Projection-Desktop** (the default).

• **2** Rear Projection-Desktop — The projector reverses the image so you can project from behind a translucent screen.

#### Language Menu

Press the  $\odot$  or  $\odot$  button on the control panel or the  $\blacktriangle$  or  $\checkmark$  button on the remote control to select the preferred language for the OSD.

Press the () on the control panel or the Menu button on the remote control to confirm the language selection.

#### Test Pattern Menu

Press the  $\textcircled{\ }$  button on the control panel or the Menu button on the remote control to display the test pattern chart. Use this function to adjust the focus of the projected screen. Use the  $\bigcirc$  or  $\textcircled{\ }$  button on the control panel or the  $\blacktriangleleft$  or  $\blacktriangleright$  button on the remote control to exit from this mode.

#### **Factory Reset Menu**

Select **Yes** to reset the projector to its factory default settings. Reset items include both computer image and video image settings.