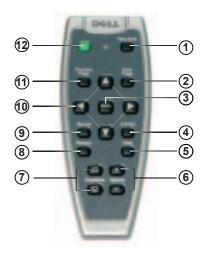

### **Using the Remote Control**

| 1 | Video Mode  | Press once to show the current display mode.<br>Press the button again to toggle between <b>PC</b> ,<br><b>Movie, sRGB</b> , or <b>User</b> mode. |
|---|-------------|---------------------------------------------------------------------------------------------------------------------------------------------------|
| 2 | Next Page   | Press to move to the next page.                                                                                                                   |
|   |             | <b>NOTE:</b> The USB cable must be connected to use this function.                                                                                |
| 3 | Menu        | Press to activate the on-screen display (OSD).<br>Use the directional keys and the Menu button to<br>navigate through the OSD.                    |
| 4 | 4:3/16:9    | Press to switch the aspect ratio: 1:1, 16:9, 4:3.                                                                                                 |
| 5 | Hide button | Press to hide the image, press again to display the image.                                                                                        |
| 6 | Volume +/-  | Press to increase (+) or decrease (-) the volume or toggle through the OSD tabs.                                                                  |

| 7  | Keystone adjustment | If your image is not perpendicular to the screen,<br>then it does not appear square. Press to adjust<br>image distortion caused by tilting the projector<br>$(\pm 16 \text{ degrees})$ . |
|----|---------------------|------------------------------------------------------------------------------------------------------------------------------------------------------------------------------------------|
| 8  | Resync              | Press to synchronize the projector to the input<br>source. <b>Resync</b> does not operate if the OSD is<br>displayed.                                                                    |
| 9  | Source              | Press to toggle through Analog RGB, Composite,<br>Component-i, S-video, and Analog YPbPr sources<br>when multiple sources are connected to the<br>projector.                             |
| 10 | Directional keys    | Use the $\blacktriangle$ or $\blacktriangledown$ button to select OSD items, use the $\blacktriangleleft$ or $\blacktriangleright$ button to make adjustments.                           |
| 11 | Previous Page       | Press to go to the previous page.  NOTE: The USB cable must be connected to use this function.                                                                                           |
| 12 | Power               | Turn the projector on and off. For more<br>information, see "Turning Your Projector On" on<br>page 11 and "Turning Your Projector Off" on<br>page 11.                                    |