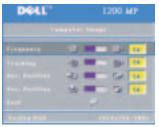

#### Computer Image Menu

**NOTE:** This menu is only available when a computer is connected.

**FREQUENCY**—Change the display data clock frequency to match the frequency of your computer graphics card. If you see a vertical flickering bar, use Frequency control to minimize the bars. This is a coarse adjustment.

**TRACKING**—Synchronize the phase of the display signal with the graphics card. If you experience an unstable or flickering image, use Tracking to correct it. This is a fine adjustment.

**NOTE:** Adjust Frequency first and then Tracking.

**HOR. POSITION**—Press the  $\bigcirc$  button on the control panel or the  $\blacktriangleleft$  button on the remote control to adjust the horizontal position of the image to the left and press the ⊕ button on the control panel or the ▶ button on the remote control to adjust the horizontal position of the image to the right.

**VER. POSITION**—Press the (=) button on the control panel or the  $\triangleleft$  button on the remote control to adjust the vertical position of the image downward and press the ⊕ button on the control panel or the ▶ button on the remote control to adjust the vertical position of the image upward.