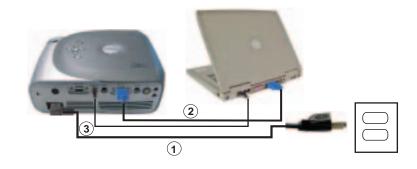

### **Connecting to a Computer**

| 1 | Power cord       |
|---|------------------|
| 2 | VGA to VGA cable |
| 3 | USB to USB cable |

**NOTE:** The USB cable must be connected if you want to use the Next Page and Previous Page features on the remote control.