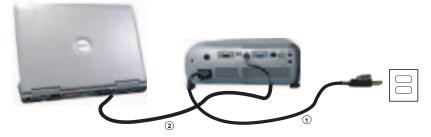

### **Connecting to a Computer**

| 1 | Power cord       |
|---|------------------|
| 2 | VGA to VGA cable |
| 3 | USB to USB cable |

**NOTE:** The USB cable must be connected if you want to use the Next Page and Previous Page features on the remote control.