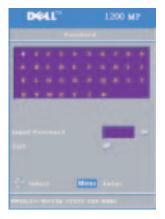

If you enable this feature, you will be asked to enter the projector's password after you turn on the projector:

- **1** 1st time password input request:
  - **a** Use the directional keys to enter the password.
  - **b** Press the Menu button to confirm.
  - **c** If the password verification is successful, you may resume with accessing the projector's functions and its utilities.

**OSD TIMEOUT** —Use this function to set the duration OSD menu stay active (at idle state).

**Password**—Select **On** to enable you to impose a variety of access restrictions to protect your privacy and stop others from tampering with your projector.

- a Press the ◀ button to select On.
  - If this setting is set to Off, the Change Password feature will be disabled.
- **b** Set your password with the directional keys and press the Menu button to confirm.