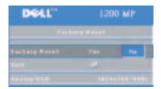

#### **Factory Reset Menu**

Select **Yes** to reset the projector to its factory default settings. Reset items include both computer image and video image settings.