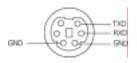

t 2.24kg (4.94 lbs) Dimensions (W x H x D) External 9.9 x 3.96 x 8.4  $\pm$  0.04 inches  $(251 \times 101 \times 213 \pm 1 \text{mm})$ Environmental Operating temperature: 5°C-35°C  $(41^{\circ}F-95^{\circ}F)$ Humidity: 80% maximum Storage temperature: -20°C to 60°C  $(-4^{\circ}F \text{ to } 140^{\circ}F)$ Humidity: 80% maximum Regulatory FCC, CE, VCCI, UL, cUL, Nemko-GS, ICES-003, MIC, C-Tick, GOST, CCC, PSB, NOM, IRAM, SABS I/O Connectors Power: AC power input socket Computer input: one D-sub for analog/component, HDTV input signals Computer output: one 15-pin D-sub Video input: one composite video RCA and one S-video USB input: one USB connector

Audio input: one phone jack (diameter 3.5mm)

One mini-DIN RS232 for wired remote projector control from PC

#### **RS232 Pin Assignment**



#### **RS232 Protocol**

Communication Settings

| Connection settings | Value |
|---------------------|-------|
| Baud Rate:          | 19200 |
| Data Bits:          | 8     |
| Parity              | None  |
| Stop Bits           | 1     |

- Control command Syntax (From PC to Projector) [H][AC][SoP][CRC][ID][SoM][COMMAND]
- Example: power on the projector

Enter the following code: 0xBE 0xEF 0x10 0x05 0x00 0xC6 0xFF 0x11 0x11 0x01 0x00 0x01



#### Control Commands List

| 1                           |                           |                                  |                                             |                  |                    |                           |                                                |
|-----------------------------|---------------------------|---