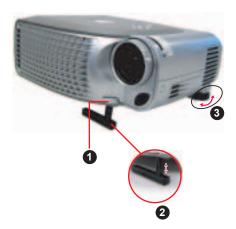

#### **About Your Projector**

| 1 | Control panel           |
|---|-------------------------|
| 2 | Zoom tab                |
| 3 | Focus ring              |
| 4 | Lens                    |
| 5 | Remote control receiver |
| 6 | Elevator button         |