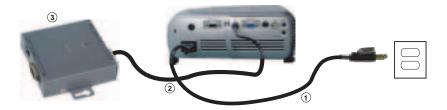

### **Connecting to a Wired RS232 Remote Control**

**NOTE:** The RS232 cable is not provided by Dell. Consult a professional installer for the cable and RS232 remote control software.

#### **Connecting to a Computer**

| 1 | Power cord  |
|---|-------------|
| 2 | RS232 cable |

#### **Connecting to a Commercial RS232 Control Box**

| 1 | Power cord                   |
|---|------------------------------|
| 2 | RS232 cable                  |
| 3 | Commercial RS232 control box |