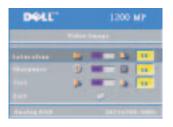

#### Video Image Menu

**NOTE:** This menu is only available when an S-video or composite video source is connected.

**SATURATION**—Press the 🕞 button on the control panel or the  $\triangleleft$  button on the remote control to decrease the amount of color in the image and press the (+) button the control panel or the  $\blacktriangleright$ button on the remote control to increase the amount of color in the image.

**SHARPNESS**—Press the 🕞 button on the control panel or the **4** button on the remote control to decrease the sharpness and press the (+) button on

the control panel or the button on the remote control to increase the sharpness.

**TINT**—Press the → button on the control panel or the button on the remote control to increase the amount of green in the image and press the (+) button on the control panel or the ▶ button on the remote control to increase the amount of red in the image.