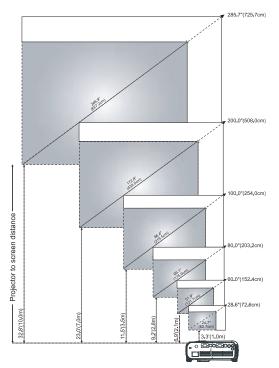

### **Adjusting Projection Image Size**

| Screen      | Max.                                    | 28.6" (72.6cm) | 60.0"(152.4cm) | 80.0"(203.2cm) | 100.0"(254.0cm) | 200.0"(508.0cm) | 285.7"(725.7cm) |
|-------------|-----------------------------------------|----------------|----------------|----------------|-----------------|-----------------|-----------------|
| (Diagonal)  | Min.                                    | 24.7"(62.7cm)  | 51.9"(131.7cm) | 69.1"(175.6cm) | 86.4"(219.5cm)  | 172.8"(439.0cm) | 246.9"(627.2cm) |
| Screen      | Max.                                    | 22.9"x58.1"    | 48.0"x121.9"   | 64.0"x162.6"   | 80.0"x203.2"    | 160.0"x406.4"   | 228.6"x580.6"   |
| size        | (WxH)                                   | 17.1cmx43.5cm  | 36.0cmx91.4cm  | 48.0cmx121.9cm | 60.0cmx152.4cm  | 120.0cmx304.8cm | 171.4cmx435.4cm |
|             | Min.                                    | 19.8"x50.2"    | 41.5"x105.4"   | 55.3"x140.5"   | 69.1"x175.6"    | 138.3"x351.2"   | 197.5"x501.7"   |
|             | (WxH)                                   | 14.8cmx37.6cm  | 31.1cmx79.0cm  | 41.5cmx105.4cm | 51.9cmx131.7cm  | 103.7cmx263.4cm | 148.1cmx376.3cm |
| Distance    |                                         | 3.3ft(1.0m)    | 6.9ft(2.1m)    | 9.2ft(2.8m)    | 11.5ft(3.5m)    | 23ft(7.0m)      | 32.8ft(10.0m)   |
| *This graph | *This graph is for user reference only. |                |                |                |                 |                 |                 |