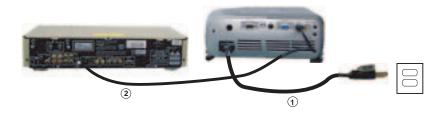

### **Connecting to a Wired RS232 Remote Control**

**NOTE:** The RS232 cable is not provided by Dell. Consult a professional installer for the cable and RS232 remote control software.

#### **Connecting to a Computer**

| 1 | Power cord  |
|---|-------------|
| 2 | RS232 cable |