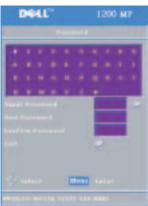

NOTE: To disable the Password setting, user will be asked to enter the correct password. If the password verification is successful, only then the Password can be set to Off.

**CHANGE PASSWORD**—Use this function to modify the password to your preference.

- **a** Enter your current password with the directional keys.
- **b** Set your new password.
- c Verify again your new password.
- **d** Press the Menu button to confirm.
- **NOTE:** The current Password can only be reset if the Password setting is set to **Off**.