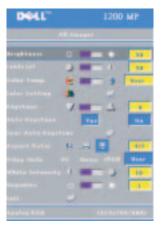

#### All Images Menu

**BRIGHTNESS**—Use the  $\bigcirc$  or  $\bigcirc$  button on the control panel or the  $\blacktriangleleft$  or  $\blacktriangleright$  button on the remote control to adjust the brightness of the image.

**CONTRAST**—Use the  $\bigcirc$  or  $\bigcirc$  button on the control panel or the  $\blacktriangleleft$  or  $\blacktriangleright$  button on the remote control to adjust the degree of difference between the brightest and darkest parts of the picture. Adjusting the contrast changes the amount of black and white in the image.

**COLOR TEMP**—Adjust the color temperature. The screen appears more blue at higher temperatures. The screen appears more red at lower temperatures.

User mode activates the values in the color setting menu.

**COLOR SETTING**—Manually adjust red, green, and blue color.

**KEYSTONE**—Adjust the image distortion caused by tilting the projector (±16 degrees).

**AUTO KEYSTONE**—Select Yes to enable the auto correction for vertical image distortion caused by tilting the projector. To manually adjust the keystone, press the button on the control panel or the Menu button on the remote control.

SEMI-AUTO KEYSTONE—Press the () button on the control panel or the Menu button on the remote control to activate the Semi-Auto Keystone correction for image distortion.

**ASPECT RATIO**—Select an aspect ratio to adjust how the image appears.

1:1 — The input source displays without scaling.

Use 1:1 aspect ratio if you are using one of the following:

- VGA cable and the computer has a resolution less than XGA (1024 x 768)
- Component cable (576p/480i/480p)
- S-Video cable
- Composite cable
- 16:9 The input source scales to fit the width of the screen.
- 4:3 The input source scales to fit the screen.

Use 16:9 or 4:3 if you are using one of the following:

- Computer resolution greater than XGA
- Component cable (1080i or 720p)

**VIDEO MODE**—Select a mode to optimize the display image based on how the projector is being used: Movie, PC, sRGB (provides more accurate color representation), and User (set your preferred settings). If you adjust the settings for White Intensity or Degamma, the projector automatically switches to User.

**WHITE INTENSITY**—Select 0 to maximize the color reproduction and 10 to maximize the brightness.

**DEGAMMA**—Adjust between 1 and 6 to change the color performance of the display. The default setting is 0.