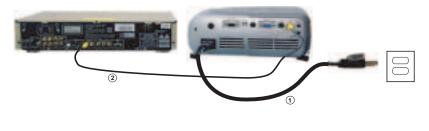

#### **Connecting to a Commercial RS232 Control Box**

| 1 | Power cord                   |
|---|------------------------------|
| 2 | RS232 cable                  |
| 3 | Commercial RS232 control box |